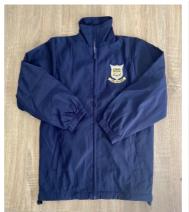

Tracksuit Pants \$37

Winter Jacket \$45

Hat \$ 18

**Incorrect Uniform:** Long socks, netball skirts, bicycle pants, footless tights, non-black shoes, jeans, coloured socks. Incorrectly coloured jackets, shorts, skorts. Make up, nail polish, fake tattoos, fake nails. All jewelry (except plain sleepers or studs, flat signet ring, wristwatch, and medical alert jewellery). Smart watches with communication ability are devices and must be handed in to the office every morning for the school day.