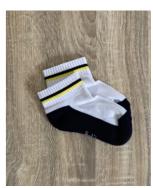

**Correct Uniform – available for purchase:** Ashmore Day Polo; Unisex Shorts or Skort. House Polo, Bucket Hat with house colour. Ashmore sock. Senior Shirt for Yr 6. Hair accessories in navy & yellow. **- not available for purchase**: Black closed in shoes/joggers with black laces; white ankle crew socks, tights with a foot.

Ashmore Polo \$ 35

Unisex Short \$ 26

Girl's Skort \$ 33

Socks \$8

House Shirt \$ 30 (Warrawee)

House Shirt \$ 30 (Yangoora)

House Shirt \$ 30 (Currumburra)

House Shirt \$ 30 (Cotlew)