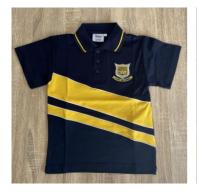

**Correct Uniform – available for purchase:** Ashmore Day Polo; Unisex Shorts or Skort. House Polo, Bucket Hat with house colour. Ashmore sock. Senior Shirt for Yr 6. Hair accessories in navy & yellow. **- not available for purchase**: Black closed in shoes/joggers with black laces; white ankle crew socks, tights with a foot.

Ashmore Polo \$ 35

Unisex Short \$ 26

Girl's Skort \$ 33

Socks \$8

House Shirt \$ 30 (Warrawee)

House Shirt \$ 30 (Yangoora)

House Shirt \$ 30 (Currumburra)

House Shirt \$ 30 (Cotlew)