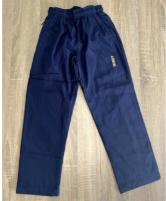

Tracksuit Pants \$37

Winter Jacket \$45

Hat \$ 18

**Incorrect Uniform:** Long socks, netball skirts, bicycle pants, footless tights, non-black shoes, jeans, coloured socks. Incorrectly coloured jackets, shorts, skorts. Make up, nail polish, fake tattoos, fake nails. All jewelry (except plain sleepers or studs, flat signet ring, wristwatch, and medical alert jewellery). Smart watches with communication ability are devices and must be handed in to the office every morning for the school day.