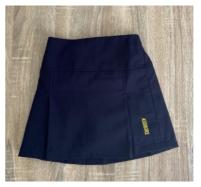

**Correct Uniform – available for purchase:** Ashmore Day Polo; Unisex Shorts or Skort. House Polo, Bucket Hat with house colour. Ashmore sock. Senior Shirt for Yr 6. Hair accessories in navy & yellow. **- not available for purchase**: Black closed in shoes/joggers with black laces; white ankle crew socks, tights with a foot.

Ashmore Polo \$ 35

Unisex Short \$ 26

Girl's Skort \$ 33

Socks \$8

House Shirt \$ 30 (Warrawee)

House Shirt \$ 30 (Yangoora)

House Shirt \$ 30 (Currumburra)

House Shirt \$ 30 (Cotlew)