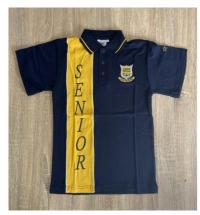

**Correct Uniform – available for purchase:** Ashmore Day Polo; Unisex Shorts or Skort. House Polo, Bucket Hat with house colour. Ashmore sock. Senior Shirt for Yr 6. Hair accessories in navy & yellow. **- not available for purchase**: Black closed in shoes/joggers with black laces; white ankle crew socks, tights with a foot.